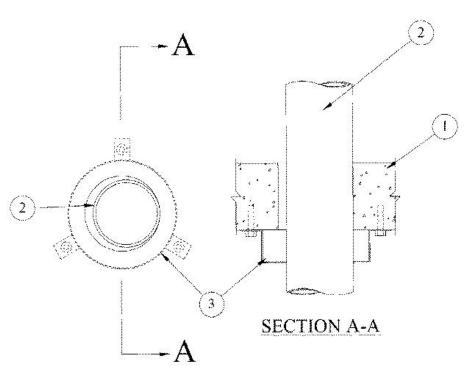

3. **Firestop Device\*** — Galv steel collar lined with an intumescent material sized to fit specific diam of the through penetrant. Device to be installed around through penetrant in accordance with accompanying installation instructions. Device incorporates anchor tabs for securement to bottom surface of floor or both surfaces of wall by means of 1/4 in. (6 mm) by 1-1/4 in. (32 mm). Tapcon concrete anchors.

RECTORSEAL — Metacaulk Pipe Collar