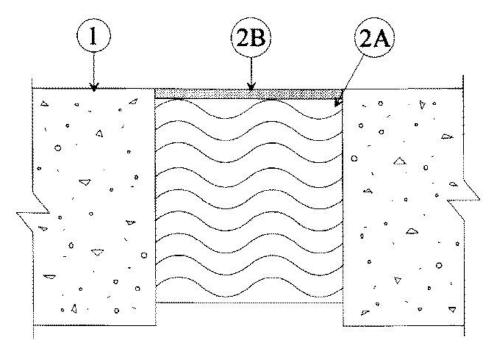

Assembly Rating — 2 Hr Joint Width — 6 In. Max

- 1. Floor Assembly Min 4-1/2 in. thick reinforced lightweight or normal weight (100<u>150</u> pcf) structural concrete.
- 2. **Joint System** Max width of joint is 6 in. The joint system shall consist of the following:
  - A. Packing Material Min 3-3/4 in. thickness of min 4.0 pcf mineral wool batt insulation tightly packed into opening as a permanent form. Packing material to be recessed from top surface of floor to accommodate the required thickness of fill material.
  - B. **Fill**, **Void or Cavity Material\*** Min 1/4 in. thickness of fill material applied within the joint, flush with top surface of floor. **RECTORSEAL** Metacaulk 835+